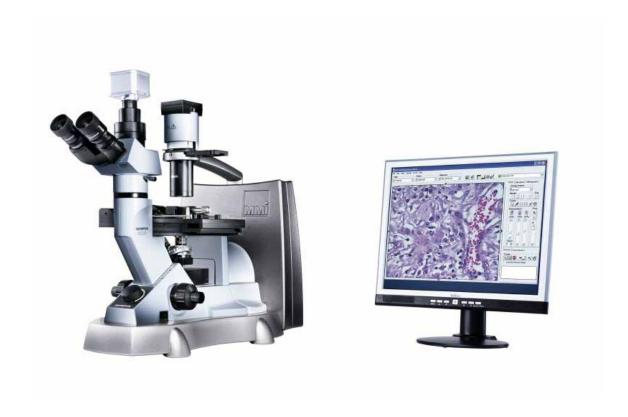

**SmartCut Plus**The smartest cut in semi-automated laser microdissection

## Key Features

- Contamination free sampling
- Single or multiple sample collection
- Automatic CapLift
- Adjustable contact pressure

SmartCut Plus - Microdissection system

The Olympus SmartCut Plus, based on the inverted CKX41 microscope, bridges the gap between the manual SmartCut and the fully automated CellCut Plus system. Exactly the same laser and unique patented isolation technology is used as in the well-proven CellCut Plus laser microdissection system. Single or multiple samples can be collected with adjustable contact pressure using the new plug & play automated CapLift